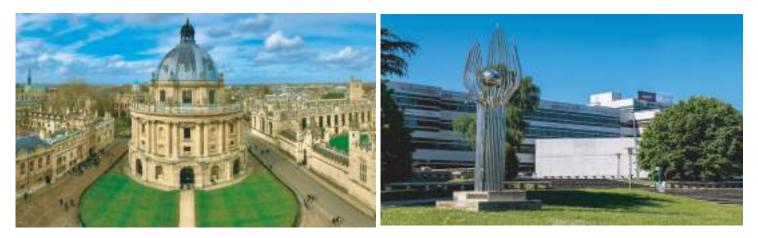

Left Radcliffe Camera: **Oxford** beuatiful building 1737-1749 in grand Palladian style, 140 ft. tall in the largest in Britain, Headington freestone and Tayon stone. Right: University of **Paris=Saclay**, was established in 2019 after the merger of four technican crancies grandes écoles, as well as several technological institutes, engineering schools, and research facilities; giving it fifteen constituent colleges with over 48,000 students combined.